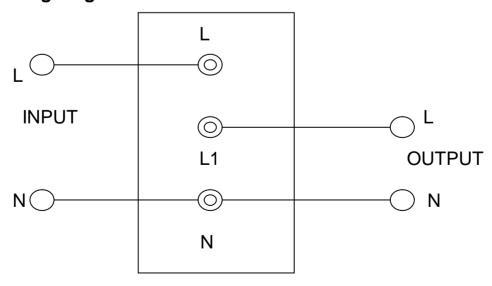

2      | Only accept Smart IC cards (SLE4442 card)                    |
| PS03      | Only accept RF ID cards (TK4001, TK4100 card)                |
| PS04      | Only accept RF IC cards, (E5551, T5557 card). Before         |
|           | using, please turn off all the applications in the room, and |
|           | then put in the Initialization Card of the hotel.            |
| PS05      | Only accept Mifare cards (S50 card)                          |

Rated voltage: 220V or 110V rated current: 30A

**Use method:** Before inserting a card into the card slot, the power is off and the light shows red while after inserting a card into the card slot, the light turns green and the load power is put through. The power will be off after 15 seconds upon drawing the card out.

## Wiring diagram: